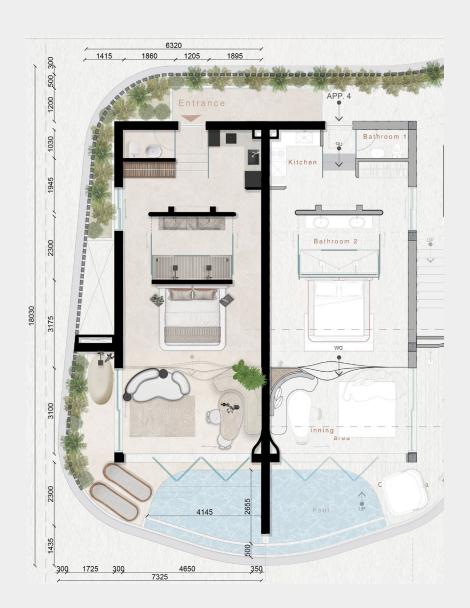

## FLOORPLAN AND INCLUSIONS

## ALL ONE-BEDROOM RESIDENCES OFFER:

- Inground pool with unobstructed ocean views
- Open-plan living room and a fully equipped kitchen with European appliances
- Kitchen equipped with two induction cooktops, an oven, and an integrated fridge (wine fridge optional)
- Bathroom with separate his-andher showers and a powder room
- Ducted air conditioning
- Outdoor bath and shower