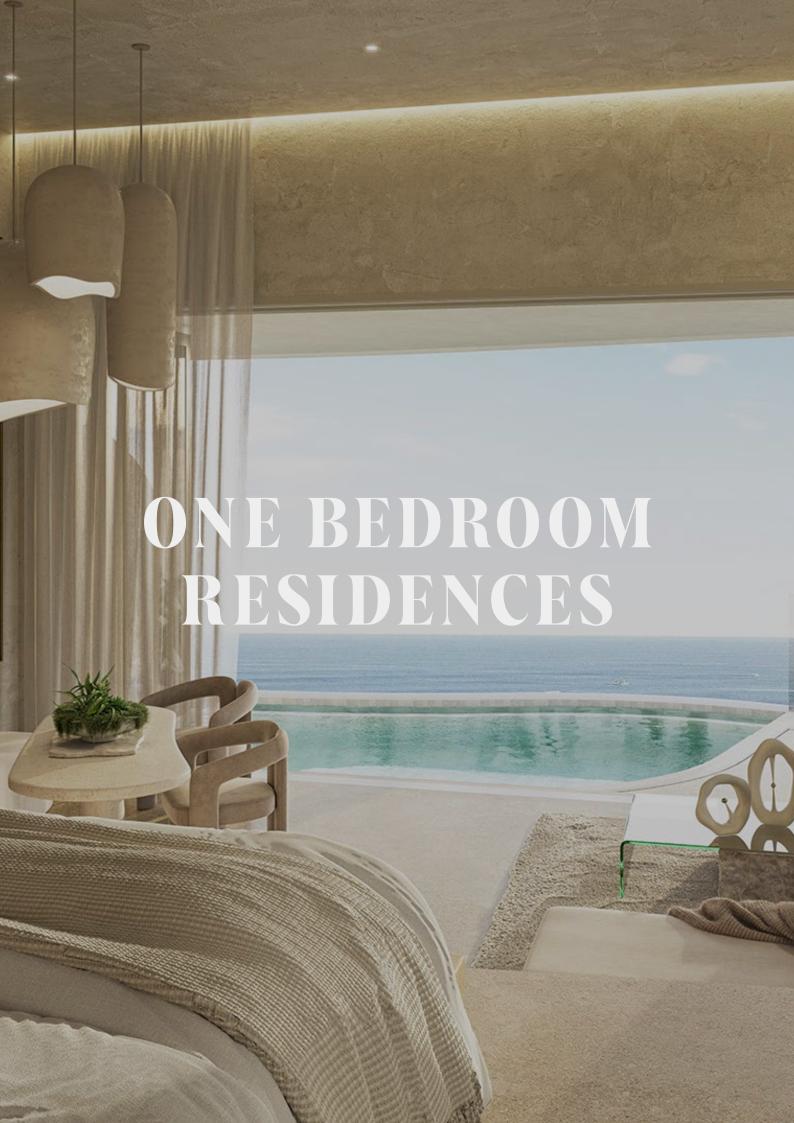

Thirteen luxurious one-bedroom boutique cliff-front residences in Bingin, Uluwatu, each offering breathtaking, unobstructed ocean views and private pools.

Each unit, ranging from 102 to 150 m², features a sleek, curvilinear design with elegant arches, an openplan living area, and a kitchen and bathroom equipped with premium European appliances. The spacious balcony includes a shaded lounge area, an outdoor shower, and a pool with stunning ocean views.

This is an ideal investment for modern couples seeking an elevated home with excellent potential for both short and long-term rentals.

LEASE HOLD +
EXTENSION OPTION

17.75% ROI

102-150m2

800m2 IN BINGIN, ULUWATU