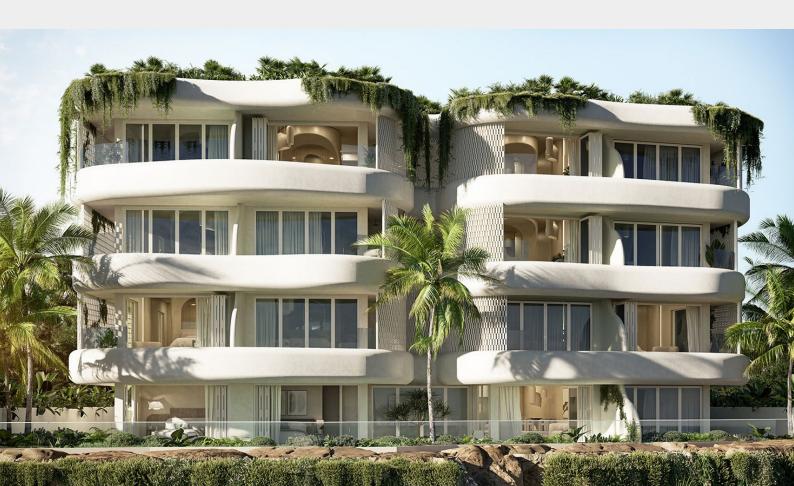

Thirteen luxurious one-bedroom boutique cliff-front residences in Bingin, Uluwatu, each offering breathtaking, unobstructed ocean views and private pools.

Each unit, ranging from 102 to 150 m², features a sleek, curvilinear design with elegant arches, an openplan living area, and a kitchen and bathroom equipped with premium European appliances. The spacious balcony includes a shaded lounge area, an outdoor shower, and a pool with stunning ocean views.

This is an ideal investment for modern couples seeking an elevated home with excellent potential for both short and long-term rentals.

LEASE HOLD +
EXTENSION OPTION

17.75% ROI

102-150m2

800m2 IN BINGIN, ULUWATU