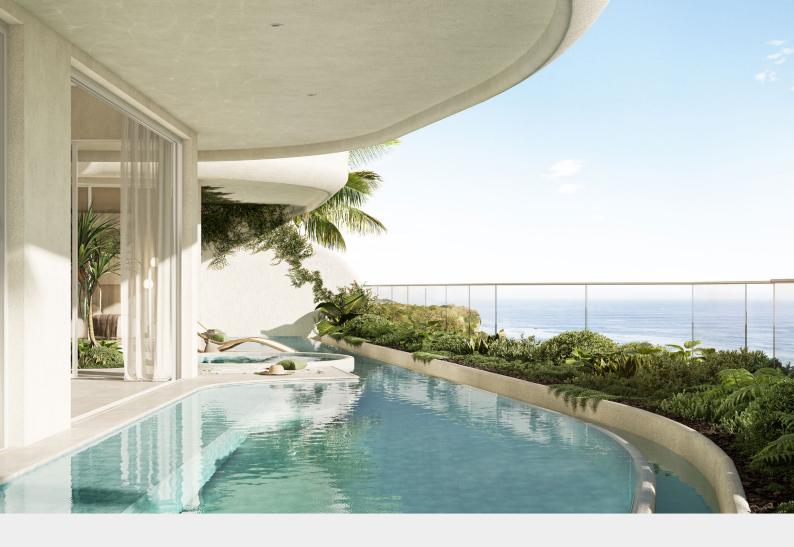

Thirteen luxurious one-bedroom boutique cliff-front residences in Bingin, Uluwatu, each offering breathtaking, unobstructed ocean views and private pools.

Each unit, ranging from 102 to 150 m², features a sleek, curvilinear design with elegant arches, an openplan living area, and a kitchen and bathroom equipped with premium European appliances. The spacious balcony includes a shaded lounge area, an outdoor shower, and a pool with stunning ocean views.

## ALL ONE-BEDROOM RESIDENCES OFFER:

- Inground pool with unobstructed ocean views
- Open-plan living room and a fully equipped kitchen with European appliances
- Kitchen equipped with two induction cooktops, an oven, and an integrated fridge (wine fridge optional)
- Bathroom with separate his-andher showers and a powder room
- Ducted air conditioning
- Outdoor bath and shower