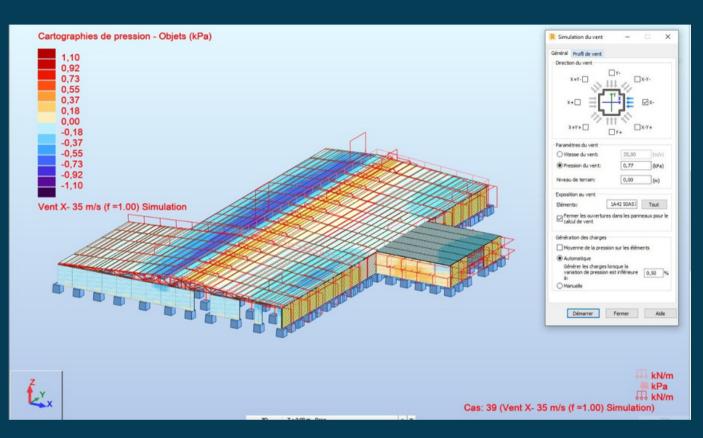

| Panel properties:                                                                                                                                                        | L = length              |
|--------------------------------------------------------------------------------------------------------------------------------------------------------------------------|-------------------------|
| wall type = block                                                                                                                                                        | Vu                      |
| length of panel L (m) = 1,60<br>height of panel h (m) = 4,00                                                                                                             |                         |
| thickness of panel t (mm) = 200,00<br>fully mortared joint = yes                                                                                                         | Pu                      |
| f'AAC (kPa) = 4000<br>yield strength of reinf fy (kPa) = 420000<br>density of AAC g (kN/m^3) = 6,0                                                                       | h = height              |
| vert reinforcing As (mm^2) =         201           d (mm) =         1400           Horiz reinforcing (mm^2) =         113           Horiz reinf spacing (mm) =         2 |                         |
| EAAC (kPa) = 640292<br>S (mm^3) = 65333333<br>I (mm^4) = 4,573E+10                                                                                                       | Shear Wall<br>Elevation |