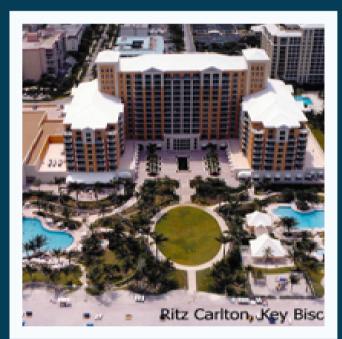

## **PROJECT REFERENCES**

| • Armani/Nobu Restaurant, Milan                                             | 2007      |
|-----------------------------------------------------------------------------|-----------|
| • Private Apartment, Turin                                                  | 2007      |
| • Residences, Ghana                                                         | 2007      |
| • Sound barrier Wall, 300 m long on sloped property Haiku, Hawaii           | 2007      |
| • Private Apartment, Turin, 90 sqm                                          | 2007      |
| • Two Restaurants, Burger King and KFC, EwaBeach, Hawaii                    | 2005      |
| • Giorgio Armani Boutique, Milan, 215 sqm of extension of "Armani           | 2005      |
| Collezioni                                                                  |           |
| • Fort Lauderdale, FL, 24 story tower                                       | 2005      |
| • Private Apartment, Turin, 175 sqm, G*AA                                   | 2005      |
| <ul> <li>Sleep Inn Hotel, Ocala, FL 74 rooms, 3 stories Building</li> </ul> | 2004-2005 |
| • Business Development, Miami 28 story                                      | 2004      |
| • Neo River Lofts Miami River                                               | 2003      |
| • Sound Barrier wall project SR 51 Phoenix, AZ                              | 2003-2004 |
| • Lan Chile/Fine Air Eastern "U" Project , Miami FL                         | 2003      |
| • Private House, Villa Violetta, Lugano, Switzerland                        | 2003      |
| • Private Apartment, Turin, 90 sqm, G*AA                                    | 2003      |
| Logistic Center for Louisiana DOT Chalmette, LA                             | 2002      |
| • Ritz Carleton Hotel – Key Biscaya, Miami, 22 story                        | 2002      |
| • Ocean Steps South Beach, Miami 16 story condominium tower                 | 2001      |
| • Hotel Massai, Lugano, Switzerland, hypothesis of project for a hotel      | 2001      |
| of 2000 sqm, G*AA                                                           |           |
| • Randall Store Woodland, TX 9,000 sqm wholesale center                     | 2001      |
|                                                                             |           |