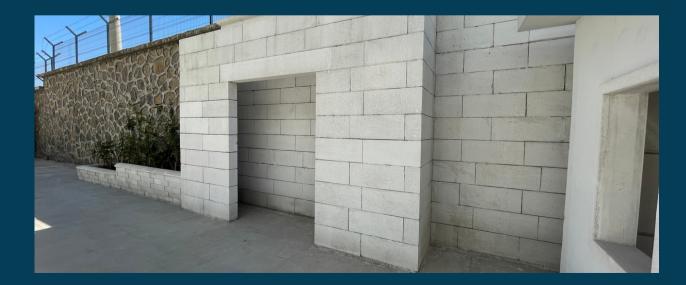

# AAC STRUCTURE

AAC BUILDING

PARAPET AAC WALL PANEL AAC DIVIDING WALL

AAC WALL -PANEL -BLOCK

### Specializations

ACCO developed a load bearing Lightweight Structure System made from ACCO Block Walls or ACCO Panels.

50 years of guaranteed durability